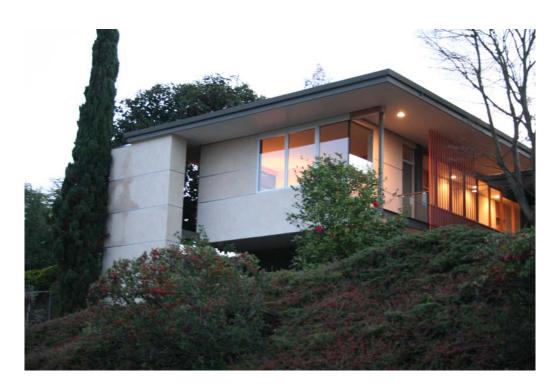

## Directions from SLAC:

Leaving SLAC, turn left onto Sand Hill Road
Take 280 south ~4 miles to the Page Mill Road exit
Turn right onto Page Mill Road and go 1.7 miles to Via Ventana
Turn left onto Via Ventana and take the next right onto Briones Way
12455 Briones Way will be on your right (see picture below)