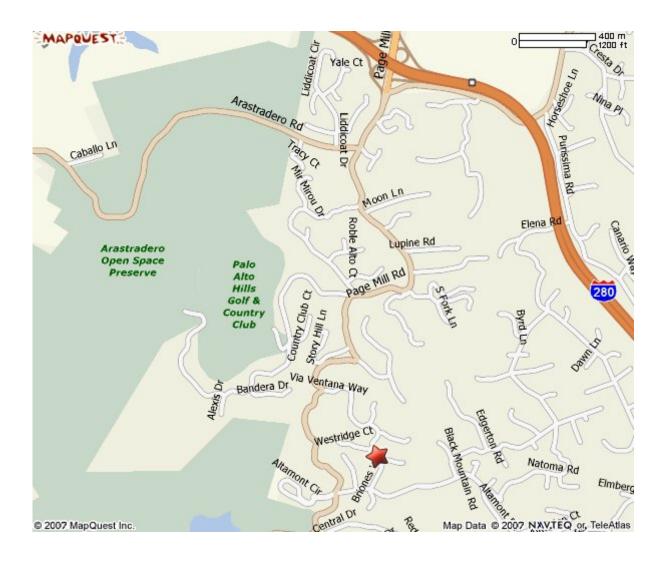

## Directions from SLAC:

Leaving SLAC, turn left onto Sand Hill Road
Take 280 south ~4 miles to the Page Mill Road exit
Turn right onto Page Mill Road and go 1.7 miles to Via Ventana
Turn left onto Via Ventana and take the next right onto Briones Way
12455 Briones Way will be on your right (see picture below)

Part of the route is on narrow winding roads, so please drive carefully and watch out for deer. If you get to Altamont Road or Foothill Park, you missed the Via Ventana turnoff. If this happens, turn onto Altamont and the second left will be Briones Way.