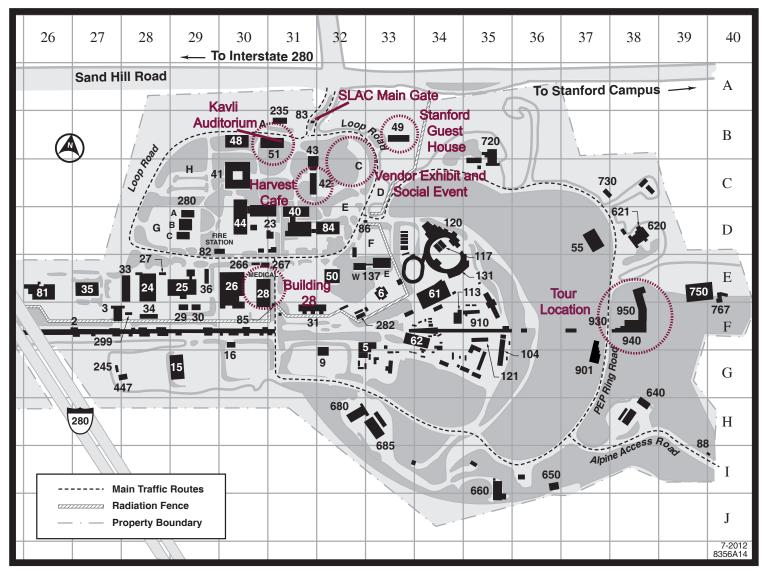

| SLAC Area Map                                   | Buildin<br>Numbe |            |                                           | Building<br>Number | Grid<br>Number |
|-------------------------------------------------|------------------|------------|-------------------------------------------|--------------------|----------------|
| Administration and Engineering Building (A&E)   | 41               | 30-C       | LCLS Near Hall                            | 930/940/950        | 37/38-F        |
| Alpine Gate Guard House                         | 88               | 40-I       | LCLS Office Building                      | 901                | 37-G           |
| Arrillaga Recreation Center                     | 55               | 37-D       | Light Assembly Building                   | 33                 | 28-E           |
| Auditorium and Visitor Center                   | 43               | 31-C       | Light Fabrication Building                | 25                 | 29-E           |
| Auxiliary Control Building                      | 3                | 27-F       | Main Control Center (MCC)                 | 5                  | 32-F           |
| Beam Switch Yard Access                         | 9                | 32-G       | Main Gate (Information Booth)             | 83                 | 31-B           |
| Cafeteria                                       | 42               | 31-C       | Master Substation                         | 16                 | 30-F           |
| Central Hazardous Waste Management Area         | 245              | 27-G       | Medical (room 11)                         | 28                 | 30-E           |
| Central Laboratory                              | 40               | 31-D       | Metal Stores Shelter                      | 29                 | 29-F           |
| Central Laboratory Annex                        | 84               | 32-D       | Operations Support Building               | 28                 | 30-E           |
| Central Utility Building                        | 23               | 31-D       | Parking Lots                              | A and C to H       | 00 =           |
| Chemical Storage Building                       | 36               | 29-E       | PEP Beam Facility/SSRL                    | 650                | 36-I           |
| Cleaning Facility Building                      | 30               | 29-F       | PEP Beam Facility/SSRL                    | 730                | 37-C           |
| Collider Experimental Hall (CEH)                | 750              | 39-E       | PEP Control Room                          | 685                | 33-H           |
|                                                 | 266, 267         | 30-E       | PEP Interaction Region 2 (IR-2)           | 620                | 38-D           |
| Computer Building (SCS)                         | 50               | 32-E       | PEP Interaction Region 4 (IR-4)           | 640                | 38-H           |
| Controls Building                               | 34               | 28-F       | PEP Interaction Region 6 (IR-6)           | 660                | 35-I           |
| Cryogenics Laboratory                           | 6                | 33-E       | PEP Interaction Region 8 (IR-8)           | 680                | 32-H           |
| End Station A (ESA)                             | 61               | 34-E       | PEP Interaction Region 12 (IR-12)         | 720                | 35-B           |
| End Station B                                   | 62               | 34-F       | Physics and Engineering Building          | 280                | 29-D           |
| Environmental Protection Restoration            | 299              | 28-F       | Plant Maintenance and Utilities           | 35                 | 27-E           |
| Environmental Safety and Health (ES&H)          | 24               | 28-E       | Power Conversion                          | 15                 | 29-G           |
| Exercise Room/Shops Dining Room                 | 27               | 28-E       | Research Office Building (ROB)            | 48                 | 30-B           |
| Experimental Facilities Department Shops (EFD)  | 104              | 35-F       | Safeguards and Security                   | 235                | 31-B           |
| Fire Station                                    | 82               | 30-D       | Sector 30 Guard House                     | 85                 | 31-F           |
| Gate 17 Guard House                             | 86               | 33-D       | SLC Engr. Trailer South (Fort Apache)     | 282                | 32-F           |
| General Services Building (Shipping & Receiving | a) 81            | 26-E       | SPEAR Control Room                        | 117                | 34-D           |
| Hazardous Waste Storage Area                    | 447              | 28-G       | Stanford Guest House                      | 49                 | 33-B           |
| Heavy Fabrication Building                      | 26               | 30-E       | Stanford Synchrotron Radiation Lab (SSRL) | 120                | 34-D           |
| Kavli Building                                  | 51               | 31-B       | Stanford Synchrotron Radiation Lab (SSRL) | 131                | 34-E           |
| Klystron Gallery (Visitors Alcove, Sector 27)   | 2                | 27-F       | Test Beam Facility                        | 121                | 35-F           |
| Laboratory Offices and Shops (LOS)              | 137              | 33-E       | Test Laboratory                           | 44                 | 30-D           |
| LCLS Beam Transport Hall                        | 910              | 33/34/35-F | Vacuum Assembly Building                  | 31                 | 31-F           |
| LCLS Far Hall Tunnel Entrance                   | 767              | 40-E       | Visitor Center                            | 43A                | 31-C           |
|                                                 |                  |            |                                           |                    |                |