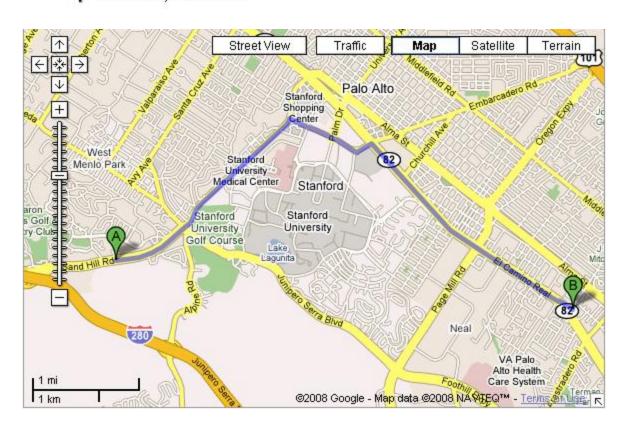

## Directions:

## 2575 Sand Hill Rd Menlo Park, CA 94025

Drive: 5.6 mi - about 15 mins

| 1. Head <b>east</b> on <b>Sand Hill Rd</b> toward <b>Saga Ln</b> | 2.2 mi<br>5 mins |
|------------------------------------------------------------------|------------------|
| → 2. Turn right at Arboretum Rd                                  | 0.7 mi<br>2 mins |
| ← 3. Turn left at Galvez St                                      | 0.2 mi           |
| → 4. Turn right at El Camino Real                                | 2.3 mi<br>6 mins |
| ← 5. Turn left at El Camino Way                                  | 0.2 mi<br>2 mins |

## 4101 El Camino Way Palo Alto, CA 94306