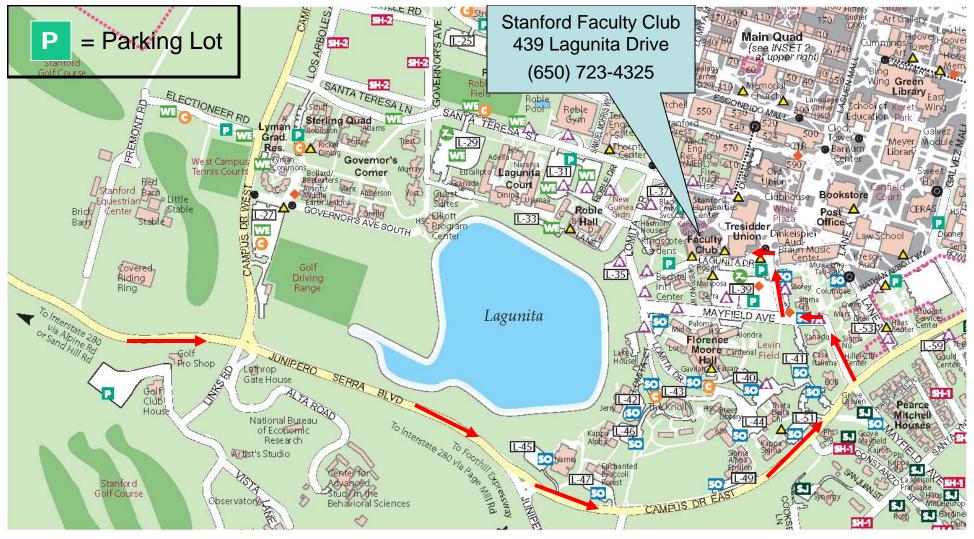

## **Directions from SLAC:**

- 1.) Leaving SLAC, turn right onto Sand Hill Road
- 2.) Turn right onto Santa Cruz Avenue
- 3.) Turn left onto Junipero Serra Blvd
- 4.) Veer left onto Campus Drive East
- 5.) Turn left onto Mayfield Ave
- 6.) Turn right onto Lagunita Drive

## Directions from Hwy. 101

- 1.) Exit Embarcadero Road West
- 2.) Drive approximately 3 miles(Embarcadero becomes Galvez)
- 3.) Turn left onto Campus Drive East
- 4.) Turn **right** onto **Mayfield Ave**. Mayfield curves to the left, parking is on the right

## Directions from Hwy. 280

- 1.) Exit Page Mill Road
- 2.) Turn left onto Junipero Serra Blvd.
- 3.) Drive to second signal and turn **righ**t onto **Campus Drive East**
- 4.) Turn **left** onto **Mayfield Ave**. Mayfield curves to the left and parking is on the right